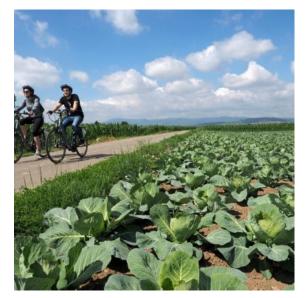

## + Description

Pedal your way through Alsace, for a sightseeing escapade lasting just a few hours or a few days. The electric bikes of the MOVELO network feature a battery and an electric motor that only assist you while you are pedalling, so you can combine sport with relaxation. On an e-bike, you can reach speeds of up to 25 km/h, so you'll be able to cover lots of ground! Whether you're on the road or on cycle paths, no need to tire yourself out pedalling...even going uphill or into the wind, cycling is a pleasure for everyone!