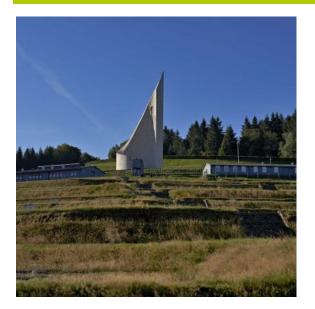

## + Description

Opened in 1941, Struthof is the only structure of its type on French soil. 52,000 prisoners were forced to work in the quarry near the camp. 22,000 people died here, often of hunger and exhaustion. But some also died in an "experimental" gas chamber which makes this camp an essential place of remembrance.