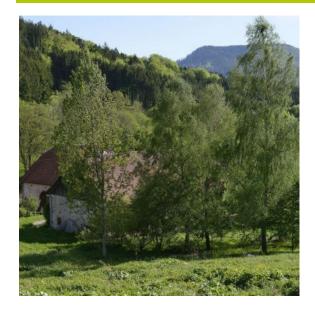

## + Description

Enjoy a charming walk adapted to strollers and wheelchairs for people with reduced mobility in the village of Plaine. This 3 km walk allows you to discover one of the most beautiful picturesque landscapes of the Bruche valley. You can walk along the well-maintained paths and lanes at the foot of the hill of Plaine which culminates at 878 m of altitude. Enjoy the fresh air and the quietness of this walk while admiring the typical Vosges houses and the beautiful chalets. An ideal itinerary for an outdoor excursion accessible to all.