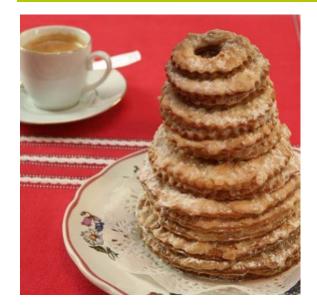

The Mandelbari - Mont aux Amandes - is a light pastry made of shortcrust pastry in the shape of rings, smaller and smaller and stacked on top of each other, covered with meringue flaked almonds.

Traditionally served at Christmas, this speciality now accompanies all the tables in the region at coffee time.