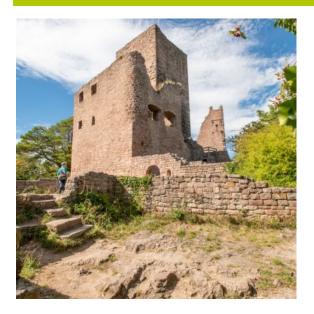

## + Description

Surrounding the summit of Stauffen, the road of the five castles extends over 10 km joining the village of Husseren les châteaux (highest point of the wine road) to the village of Wintzenheim.

The forest massif of the Castles dominates the plain of Alsace and the Valley of Munster. Located in the immediate vicinity of our villages, this itinerary will allow you to discover the ruins of the 3 castles and to take advantage of remarkable points of view on the plain of Alsace, but also to visit the castle of Hohlandsbourg, perched on the first heights of the Vosges.