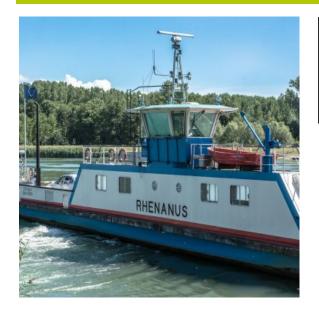

## + Description

A great adventure for the youngest, a change of scenery for the oldest, the ferry is an original experience to cross the Rhine. In just a few minutes you are in Germany. Accessible to cyclists, pedestrians and all vehicles < 3.5 tons, with a capacity of 30 light vehicles and 170 passengers. It makes a shuttle every 15 minutes. Free of charge all year round. The ferry Rhénanus will join the Freistett shipyard for routine maintenance and modernization of its equipment on Monday 24 February with a planned return on Wednesday 20 May 2020. The alternative routes are: - to the north by crossing the Rhine at Gerstheim (RD 426); - to the south by crossing the Rhine at Marckolsheim (RD 424). For more information: www.inforoute67.fr and www.bas-rhin.fr