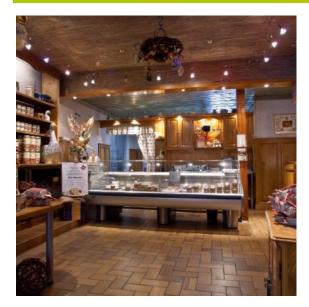

## + Description

Discover the flavour of Alsace !

"Foie Gras du Vignoble" in EPFIG is nested in border of the forest and is located in the heart of the Alsace vineyard, a land that is full of history and traditions. Season after season you will discover the flavours and the charm of a very authentic territory. Our fine products will be highly appreciated during the lunch or dinner with your family, friends and other guests ... Our house proposes indeed specialities and culinary creations prepared in an artisan way with passion and a high requirement of quality, with a know how that is well established since more than 40 years in respect of the tradition.

You will as well appreciate our products on site as you can taste our products and even have a lunch (on reservation) in our pavilion at the domain of Epfig. And from spring enjoy the pleasant terrace !