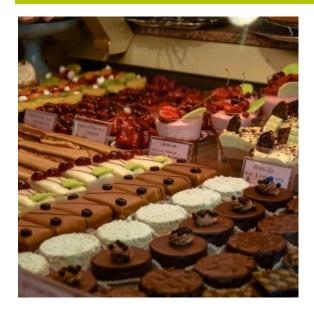

# + Description

Pastry from father to son since 1804, the Schaeffer pastry shop is located in the city centre of Obernai, where you will find all kinds of sweets to take away or to enjoy in the tea room. You will discover a wide range of homemade snacks for a light lunch, a wide variety of pastries and a wide range of ice-creams of all kinds carefully crafted by Patrick Schaeffer who is passionate about it. You will also find a wide range of hot drinks including traditional, Italian or homemade chocolates, 100% Arabica coffee and other cool drinks.