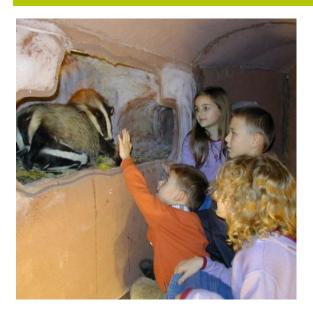

## + Description

**P'TIT FLECK** 

Lembach

The old forest shelter houses a new-style exhibition for children. Taking "learning by playing" as its motto, it presents the world of woods and rocks in terms that 4-12 year-olds can follow. With surprises round every corner, there's plenty to see - and do. Hanging head-down like a bat, crawling into a badger's den, building a well, pushing a trolley-load of minerals, learning how to recognise trees and tell their age, track animals, understand the seasons, identify birds by their songs - these are just some of the activities that help to make learning fun.