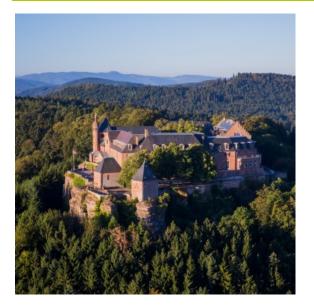

## + Description

Looking out over the plain of Alsace, Mount Sainte-Odile was an influential convent for many centuries. Today, it has been converted into a hotel and this sacred place once dedicated to Odile, the patron saint of Alsace, still attracts many pilgrims. However, Mount Sainte-Odile also welcomes a number of non-believers who simply wish to profit from the natural woodlands surrounding the area. Hikers can stride along the sign-posted paths and discover, in particular, the pagans' wall built in around 1000 BC whose origins have given rise to a number of mystic speculations !