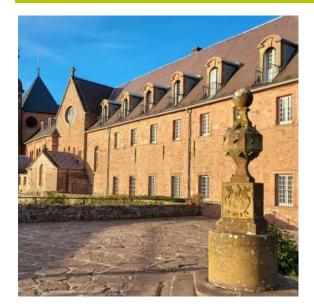

## + Description

Looking out over the plain of Alsace, Mount Sainte-Odile was an influential convent for many centuries. Today, it has been converted into a hotel and this sacred place once dedicated to Odile, the patron saint of Alsace, still attracts many pilgrims. However, Mount Sainte-Odile also welcomes a number of non-believers who simply wish to profit from the natural woodlands surrounding the area. Hikers can stride along the sign-posted paths and discover, in particular, the pagans' wall built in around 1000 BC whose origins have given rise to a number of mystic speculations!