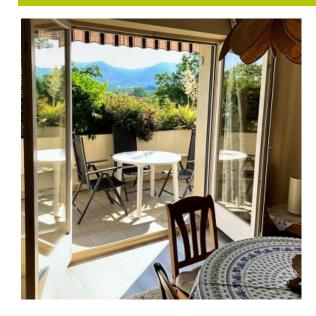

## + Description

Apartment 42 m², located in a hillside residence, independent, comfortable, quiet, panoramic view of the Mont Ste Odile. Terrace 12 m² with garden furniture, facing south. equipped kitchen, bedroom with a bed 160 x 200 cm, sofa bed 2 people, microwave, shower room, individual WC, living room, dining area. Closed garage and parking space. Accommodation accessible only by stairs.