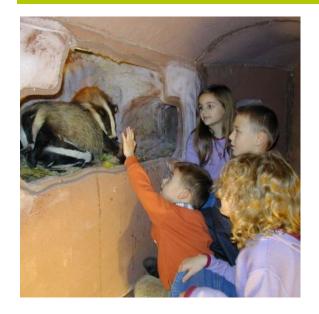

## + Description

The old forest shelter houses a new-style exhibition for children. Taking "learning by playing" as its motto, it presents the world of woods and rocks in terms that 4-12 year-olds can follow. With surprises round every corner, there's plenty to see - and do. Hanging head-down like a bat, crawling into a badger's den, building a well, pushing a trolley-load of minerals, learning how to recognise trees and tell their age, track animals, understand the seasons, identify birds by their songs - these are just some of the activities that help to make learning fun.