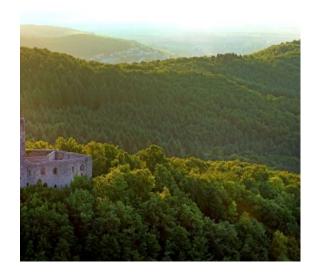

#### SPESBOURG CASTLE

Andlau

## + Description

Built in 1247 to control the valley and the neighboring abbeys. The castle has a large square 24 m high keep and an inner courtyard. Fragments of polychrome frescoes can be seen on one of the vaults in the ruin; with the carved chimney caps, they suggest an unusual degree of refinement for the XIVth century.