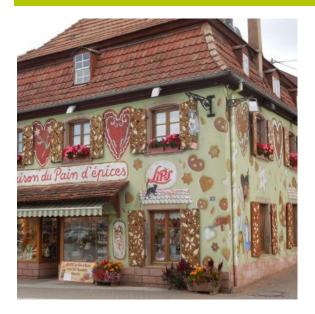

## + Description

In Gertwiller you will find a decorated house like in the tale of Hansel and Gretel! Welcome at Lips' house, producer of gingerbread.

There you can visit a museum of gingerbread and of the former rural life. To discover: cake tins, pieces of pottery, tools of ancient trades...

Gingerbread has been traditionally made in this house for more than 200 years.