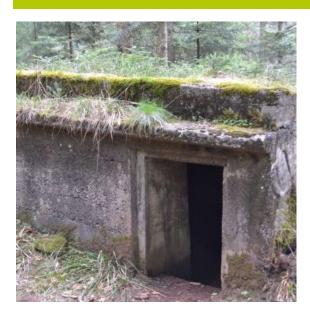

## + Description

The Donon and its surroundings marked the border between France and the German Empire making it the scene for violent combat from August 1914. It was such a big issue that it was deemed essential to build a barrier of defences. These untouched constructions, trenches and shelters are now the breadcrumb trail through a determined face-off between 2 armies prepared to do anything and everything to defend their countries...