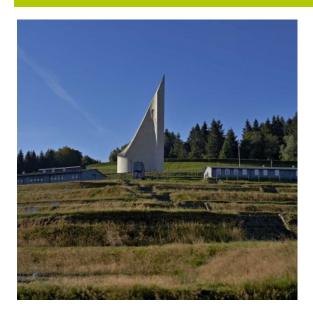

### FORMER CONCENTRATION CAMP NATZWEILER STRUTHOF

**Natzwiller** 

© Contact
www.struthof.fr http://www.facebook.com/natzwe...

## + Description

Opened in 1941, Struthof is the only structure of its type on French soil. 52,000 prisoners were forced to work in the quarry near the camp. 22,000 people died here, often of hunger and exhaustion. But some also died in an "experimental" gas chamber which makes this camp an essential place of remembrance.