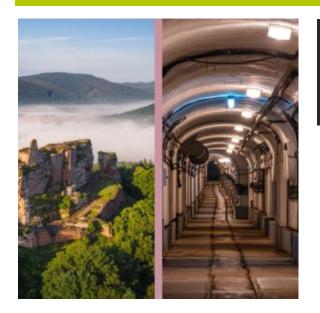

## + Description

Discover the charms of Fleckenstein castle, built in the 12th century as an impregnable fortress. It held out for four centuries before being destroyed by French troops in 1689. With the combined ticket, take the opportunity to step back in time and discover the lime kiln. Guardian of the Sauer valley, the Four à Chaux (Lime Kiln) stands on a hill overlooking the village of Lembach. It is named after an ancient lime kiln. The 3km of galleries run 30m underground. Twenty-four officers and 600 men lived there.