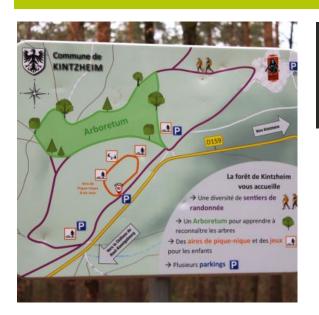

## + Description

An arboretum to learn to identify the trees of the forest

The arboretum of the Kintzheim municipal forest is located on a forest trail of about 1.6 km accessible to everyone. It takes a maximum of three to four hours to complete the route. About twenty forest species have been planted and are presented on explanatory panels along the route.

The trail can be started from a rest area located near the junction between the road leading to Haut-Koenigsbourg (D159) and the road leading to the Wick (Monkey Mountain).

Accessible by all-terrain pushchair