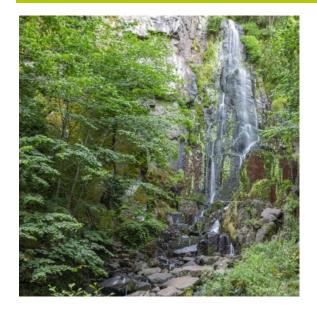

## + Description

At 534 m (1,752 ft) high, South of the castle ruins of the Nideck and at the top of a volcanic rock formation, runs a river. With its 25 m (82 ft) drop, its waterfall functions within a well-preserved natural environment. The locale itself is a very distinctive place, thanks to its wild sylvan atmosphere and tales of giants living in the **Nideck Castles nearby**.

It is really pleasant to walk there in summer, enjoying the refreshing atmosphere under the trees' shade. Has to be visited in winter because of its romantic atmosphere due to the water trapped in the ice.