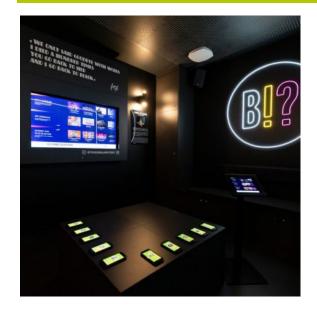

# + Description

For 1 hour or more, in a private room, explore different musical styles. There's only one rule for scoring points: be the fastest to give the right answer!

Game available in English!

Fifteen songs per round, so 15 ways to find the name of an artist, series or film.

The first voice-recognition Blind Test game! Use a telephone to give your answer orally.

Alone or in teams, from 2 to 12 participants, who will have the best musical culture?

Whatever your age and tastes, play the trend or the experience: 6000 titles, 5 levels of difficulty, 60 repertoires imagined by 3 categories: