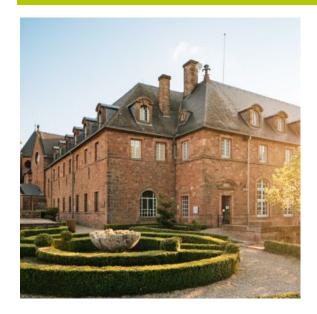

## + Description

Looking out over the plain of Alsace, Mount Sainte-Odile was an influential convent for many centuries. Today, it has been converted into a hotel and this sacred place once dedicated to Odile, the patron saint of Alsace, still attracts many pilgrims. However, Mount Sainte-Odile also welcomes a number of non-believers who simply wish to profit from the natural woodlands surrounding the area. Hikers can stride along the sign-posted paths and discover, in particular, the pagans' wall built in around 1000 BC whose origins have given rise to a number of mystic speculations!