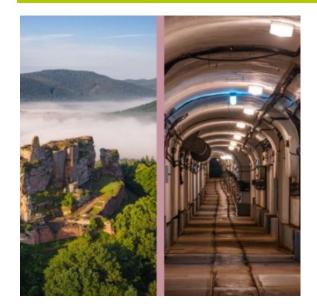

## + Description

Discover the charms of Fleckenstein castle, built in the 12th century as an impregnable fortress. It held out for four centuries before being destroyed by French troops in 1689. With the combined ticket, take the opportunity to step back in time and discover the lime kiln. Guardian of the Sauer valley, the Four à Chaux (Lime Kiln) stands on a hill overlooking the village of Lembach. It is named after an ancient lime kiln. The 3km of galleries run 30m underground. Twenty-four officers and 600 men lived there.