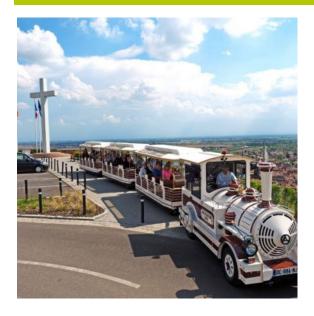

## CITY TRAIN OF OBERNAI Obernai

+ Description

<u>77 03 89 73 74 24</u>

🚯 www.petit-train-obernai.fr

Place du Beffroi 67210 Obernai

Explore Obernai with the little electric white train !

Combine a simple means of transport with a guided tour of the town, with comments broadcast via individual

headsets, to make the most of your visit or stay in Obernai.

Prices :

Adults: 9 euros

Children (6-14 years): 7 euros.

Groups: 8 euros.