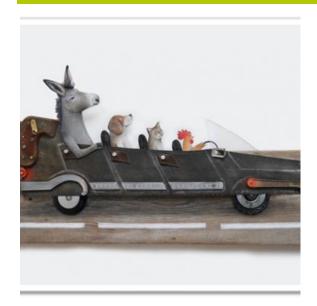

## + Description

Discover the funny, poetic world of illustrator Steph Poulette. In a blend of the imaginary and the real, her little creations navigate between assembling a wide variety of materials and objects, and illustrating with a variety of techniques. Small animals, fruits and vegetables, and other characters as amusing as they are surprising, blend together in improbable, offbeat visual associations, conveying the freshness and innocence of the world of childhood.