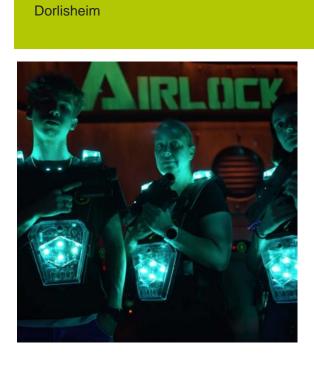

Games are open to children aged 7/8 or 120 cm (birthday packages from age 8)!

What is Lasermaxx?

Go on an adventure, equipped with a laser pistol and an electronic vest, immersed in a labyrinth with light effects and musical ambience. The aim of the game is to disable as many opponents as possible by aiming at the sensors on their pistols and vests, while avoiding being disabled yourself.