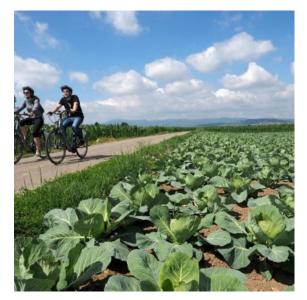

## + Description

Pedal your way through Alsace, for a sightseeing escapade lasting just a few hours or a few days. The electric bikes of the MOVELO network feature a battery and an electric motor that only assist you while you are pedalling, so you can combine sport with relaxation. On an e-bike, you can reach speeds of up to 25 km/h, so you'll be able to cover lots of ground! Whether you're on the road or on cycle paths, no need to tire yourself out pedalling...even going uphill or into the wind, cycling is a pleasure for everyone!