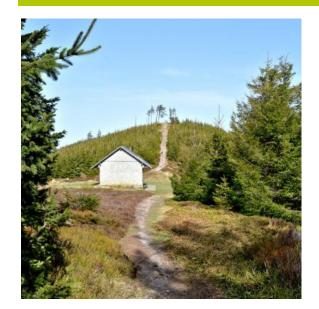

## + Description

The hike starts on the famous GR5. As you gradually gain altitude, you will enjoy the rural setting and the clear views of the Welche country. Follow the path until you reach the highest points of the hike: the Grand Brézouard (1229m) and the Petit Brézouard (1203m). Let yourself be enchanted by the last few kilometres by following the small steep path that leads you to the castle of Le Bonhomme. This is an exotic stage with breathtaking views over the valley and the village.

We promise you that you will quickly forget the steepness in front of the exceptional scenery that awaits you on this circuit.

Our favourites of the hike:

to reach the summits of the Grand and Petit Brézouard the panoramic view from the Haïcot stubble the picturesque path that leads to the castle of Le Bonhomme and its magical view