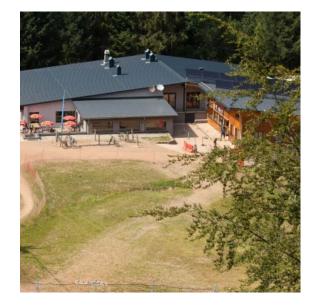

# + Description

Located at the departure of the chairlift, this restaurant *offers self-service restaurant service* for you to dine at any time between two ski or bike descents.

The restaurant adapts and is **open at the same time as the ski resort in winter**, and in the evening during night skiing sessions, and also at **the same time as the bike-park between mid April and the end of October**. So you can enjoy a varied menu *on the terrace or inside at any time*.