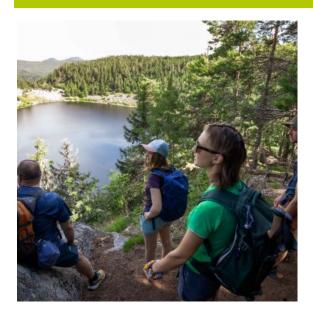

## + Description

Come and discover this glacial lake, surrounded by rock and fir forest. It lies beneath the crest of the Vosges mountainside, at an altitude of 955 metres. It has its source in the Lac Noir stream, which joins the Weiss, and covers an area of 14 hectares at a depth of 45 metres.

There are a number of walks to discover the area, including the <u>small tour of the Lac Noir</u> and the <u>grand</u> <u>tour of the Lac Noir</u>, as well as the emblematic <u>three lakes tour</u>.

It's a complete change of scenery, as you're immersed in the heart of nature, with a small inn serving delicious dishes.