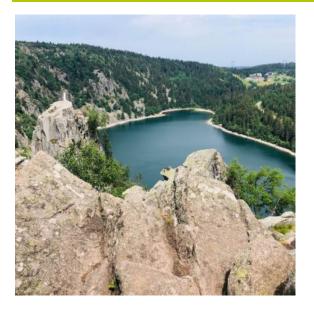

## + Description

The legend says that a devil once terrorized the population of Orbey. To protect the love between a princess and a young man, the fairies decided to push the castle, located above the rock, into the lake. Today, it is said that only the pure of heart can see the magic castle in the mirror reflection of the lake.