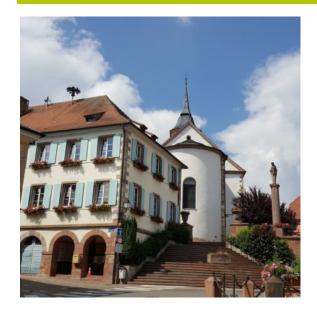

## + Description

Bischoffsheim, a charming wine-growing village, used to have two castles although today only a few ruins remain. It boasts beautiful fountains, the oldest of which dates back to 1550. The old half-timbered houses, impressive carriage entrances and former seigniorial estates illustrate the village's rich past. In the spring, the blossoming orchards invite you to take a leisurely stroll. Bischenberg, a hill overlooking Bischoffsheim, offers a lovely view of the Plain of Alsace, and, in the distance, the Black Forest. An old monastery, still used today, contains a chapel featuring remarkable stain-glass windows.