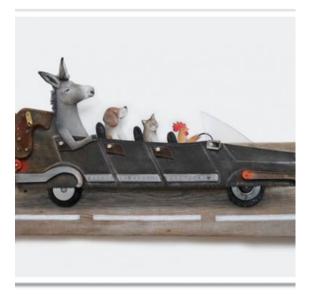

## + Description

Discover the funny, poetic world of illustrator Steph Poulette. In a blend of the imaginary and the real, her little creations navigate between assembling a wide variety of materials and objects, and illustrating with a variety of techniques. Small animals, fruits and vegetables, and other characters as amusing as they are surprising, blend together in improbable, offbeat visual associations, conveying the freshness and innocence of the world of childhood.