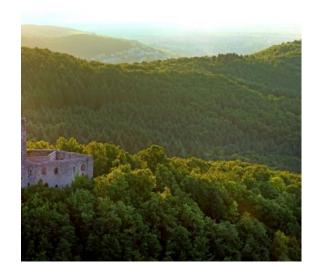

#### SPESBOURG CASTLE

Andlau

© Contact
www.chateau-spesbourg.fr

### + Description

Built in 1247 to control the valley and the neighboring abbeys. The castle has a large square 24 m high keep and an inner courtyard. Fragments of polychrome frescoes can be seen on one of the vaults in the ruin; with the carved chimney caps, they suggest an unusual degree of refinement for the XIVth century.