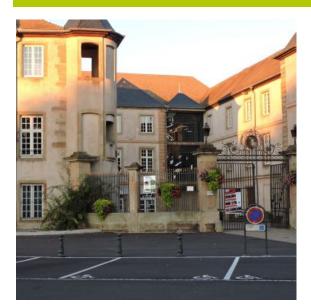

## 39 rue du Château 67190 Mutzig

## + Description

The Château de Rohan was originally a Fort defending the valley located near the city center of Mutzig. After a restoration project in 1985, the castle becomes a cultural center of 2000 m<sup>2</sup> including, among other things, a show room of 220 places equipped for the cinema (sound Dolby Digital Surround Ex and screen of 8x4m), theatre, concerts and congresses.