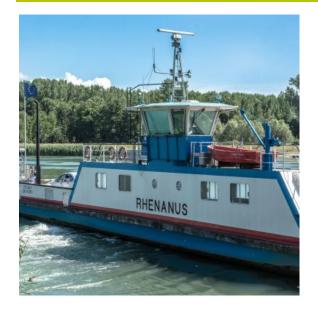

# + Description

A great adventure for the youngest, a change of scenery for the oldest, the ferry is an original experience to cross the Rhine. In just a few minutes you are in Germany. Accessible to cyclists, pedestrians and all vehicles < 3.5 tons, with a capacity of 30 light vehicles and 170 passengers. It makes a shuttle every 15 minutes. Free of charge all year round. The ferry Rhénanus will join the Freistett shipyard for routine maintenance and modernization of its equipment on Monday 24 February with a planned return on Wednesday 20 May 2020. The alternative routes are: - to the north by crossing the Rhine at Gerstheim (RD 426); - to the south by crossing the Rhine at Marckolsheim (RD 424). For more information: www.inforoute67.fr and www.bas-rhin.fr